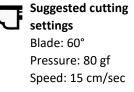

## Usage • Mirror cut

- Weed excess material
- Place it on the garment with its polyester carrier
- Heat apply at the conditions shown on the right
- Remove the carrier warm

WashingWait at least 24 hours from application before washing.<br/>Washing resistance up to 60°C, best inside-out.<br/>Do not use bleach or other aggressive chemical agents.<br/>Do not dry clean.<br/>Suitable for tumble dry, cotton cycle.